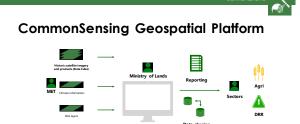

## The CommonSensing offering consists of two elements: Geospatial and climate information and decision-making tools Capacity building for: • technical experts • sectoral specialists • decision makers