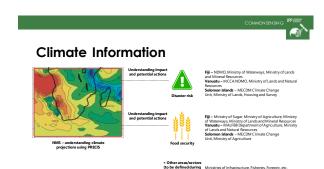

## The CommonSensing offering consists of two elements: Geospatial and climate information and decision-making tools Capacity building for: • technical experts • sectoral specialists • decision makers